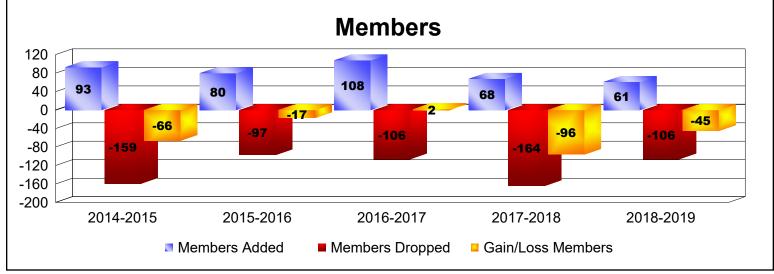

District 1 H

As of June 2019 Cumulative

| Year      | New<br>Clubs | Dropped<br>Clubs | Gain/<br>Loss<br>Clubs | New<br>Members | Charter<br>Members | Reinstate<br>Members | Transfer<br>Members | Total<br>Member<br>Added | Total<br>Members<br>Dropped | Gain/<br>Loss<br>Members |
|-----------|--------------|------------------|------------------------|----------------|--------------------|----------------------|---------------------|--------------------------|-----------------------------|--------------------------|
| 2014-2015 | 0            | -2               | -2                     | 79             | 0                  | 10                   | 4                   | 93                       | -159                        | -66                      |
| 2015-2016 | 0            | 0                | 0                      | 73             | 0                  | 7                    | 0                   | 80                       | -97                         | -17                      |
| 2016-2017 | 0            | 0                | 0                      | 101            | 0                  | 2                    | 5                   | 108                      | -106                        | 2                        |
| 2017-2018 | 0            | -2               | -2                     | 52             | 1                  | 12                   | 3                   | 68                       | -164                        | -96                      |
| 2018-2019 | 0            | 0                | 0                      | 49             | 0                  | 9                    | 3                   | 61                       | -106                        | -45                      |
| Average   | 0            | -1               | -1                     | 71             | 0                  | 8                    | 3                   | 82                       | -126                        | -44                      |