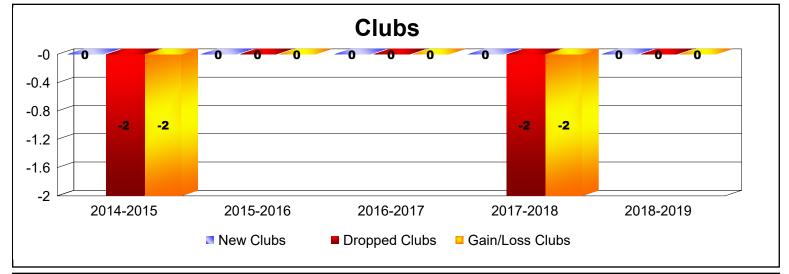

District 1 H

As of June 2019 Cumulative

| Year      | New<br>Clubs | Dropped<br>Clubs | Gain/<br>Loss<br>Clubs | New<br>Members | Charter<br>Members | Reinstate<br>Members | Transfer<br>Members | Total<br>Member<br>Added | Total<br>Members<br>Dropped | Gain/<br>Loss<br>Members |
|-----------|--------------|------------------|------------------------|----------------|--------------------|----------------------|---------------------|--------------------------|-----------------------------|--------------------------|
| 2014-2015 | 0            | -2               | -2                     | 79             | 0                  | 10                   | 4                   | 93                       | -159                        | -66                      |
| 2015-2016 | 0            | 0                | 0                      | 73             | 0                  | 7                    | 0                   | 80                       | -97                         | -17                      |
| 2016-2017 | 0            | 0                | 0                      | 101            | 0                  | 2                    | 5                   | 108                      | -106                        | 2                        |
| 2017-2018 | 0            | -2               | -2                     | 52             | 1                  | 12                   | 3                   | 68                       | -164                        | -96                      |
| 2018-2019 | 0            | 0                | 0                      | 49             | 0                  | 9                    | 3                   | 61                       | -106                        | -45                      |
| Average   | 0            | -1               | -1                     | 71             | 0                  | 8                    | 3                   | 82                       | -126                        | -44                      |